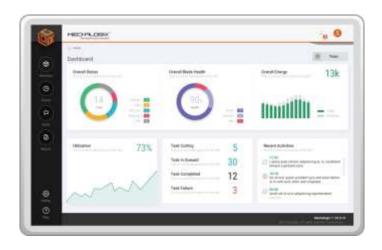

# **Optimization of Utilization**

Mechalogix is designed to increase sawing production and efficiency by generating useful data which can be optimized by saw operators. Sensors places around the band saw track and provide data on things such as job status, blade speed and feed speed, blade health and blade life assessments, gearbox temperature, and coolant PH levels just to name a few. Mechalogix provides vital insight on your band saw's production, increasing efficiency and lowering cost per cut.

# Value Added Benefits

- Optimize Utilization
- Problem Analysis
- Automated Reporting
- > Preventative Maintenance Alerts
- Maximizes Blade Life
- Real Time Information and Alarm Notifications
- Overall KPI Review
- Cost Per Cut Analysis